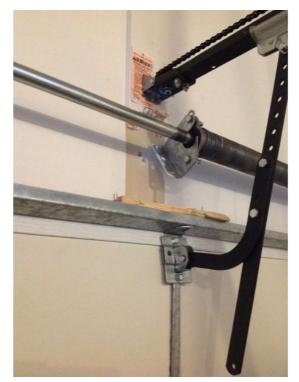

## NOTES:

| 1 | Replaced filter 16 x 24                                                                                                                                      |  |
|---|--------------------------------------------------------------------------------------------------------------------------------------------------------------|--|
| 2 | Silicone back basement window along bottom.                                                                                                                  |  |
| 3 | Blinds in basement bedroom, string broken.                                                                                                                   |  |
| 4 | Closet door sagging. One closet door sagging so tenant removed. Need to adjust laundry closet doors, will break if not fixed.                                |  |
| 5 | Surface mold in master bathroom, instructed tenant about ventilation.                                                                                        |  |
| 6 | Recommend power washing                                                                                                                                      |  |
| 7 | Lots of bugs in basement. Also water coming in through back wall in basement.<br>Possibly need to adjust sprinklers or broken sprinklers. Garage door spring |  |

## Move-In Pictures (cont'd)

Other issues in Inspection Checklist

Other issues in Inspection Checklist